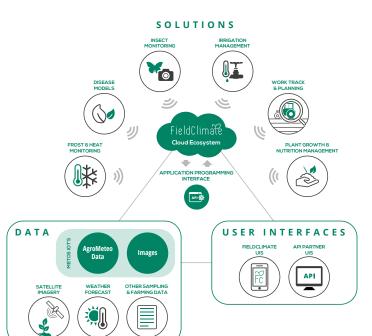

# Our Platform & Mobile Apps

A complete range of wireless, solar powered monitoring systems under the METOS® brand comes together on the FieldClimate platform.

# **ONLINE APP**

fieldclimate.com

#### **MOBILE APP**

WWW.METOS.AT

Pessl Instruments GmbH, Werksweg 107, 8160 Weiz, Austria

Tel: +43 (0) 3172 5521 • Email: office@metos.at