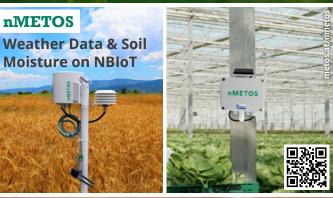

## **SOIL MOISTURE & IRRIGATION MANAGEMENT**

Monitoring soil moisture and other meteorological variables helps you decide when and how much to irrigate, based on the real need of your crop. Save water and optimize fertilizer efficiency. Improve quality and increase yield.

metos.at/water-management